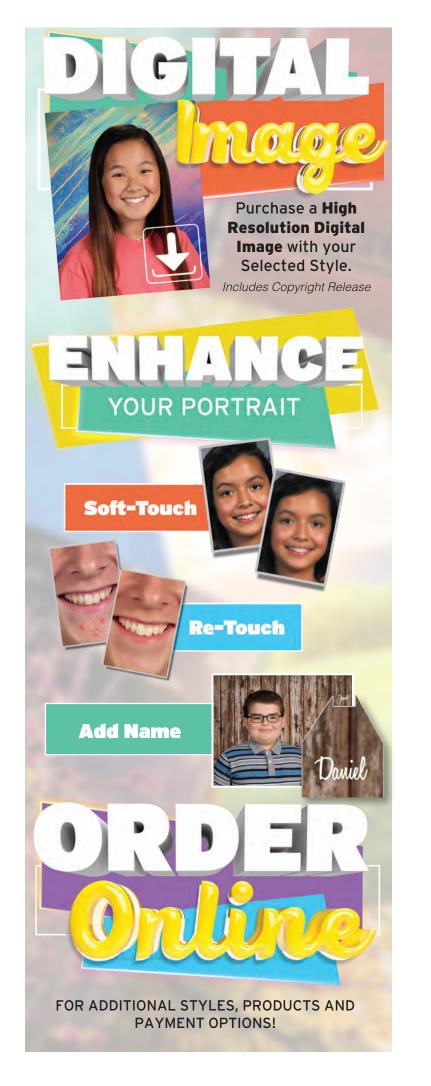

### **School Pictures**

Thursday, October 12 is School Picture Day. WE ASK THAT STUDENTS DRESS **UP** FOR PICTURES.

We have once again partnered with Inter-State Studio/SLR Photo for School Pictures. They will be at our school on the date(s) below to photograph our students and staff.

THURSDAY, OCTOBER 12, 2023

Wednesday, December 6, 2023 – Make Up Day and for those Pre-K students who are not here on Thursdays.

You may go online to view package options and pre-order your picture packages using the link and code below. You can pre-order up until noon on Oct 13, 2023, or you can send a check or cash order in with your student on picture day. Just follow the directions on the flyer.

Website: <u>www.inter-state.com/order</u>

Order Code: 79423FA

Please be sure to call the Inter-State Studio Office at 585-310-7781 with any questions regarding this information.

### **USE ORDER CODE:** Use el código de pedido:

79423FA

INTER-STATE.COM/ORDER

**SELECT YOUR STYLE:** Seleccione su estilo:

STYLE 10

Each student will receive a complimentary class composite. If additional copies are needed please add package 18 to your order.