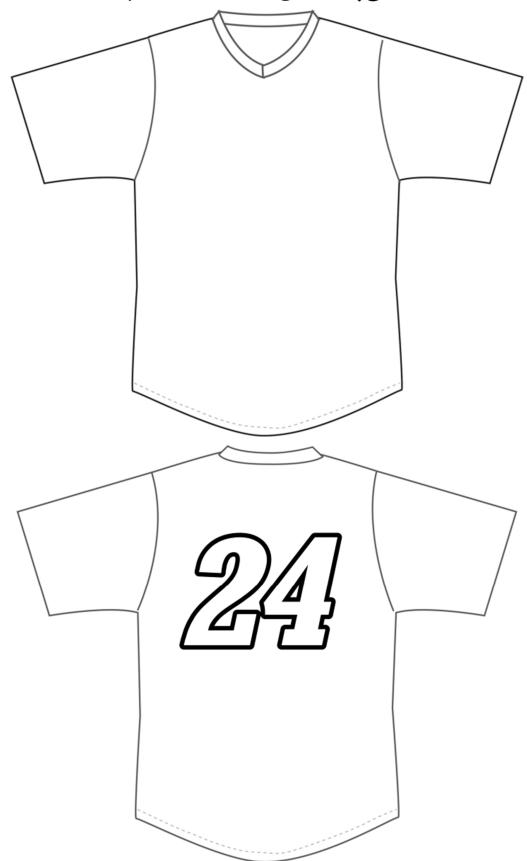

This season there is a fun new twist! The Red Wings are asking for our students to help **design a special jersey**! In this week's communication, there is a template for students to draw/color.

Once the design is complete, simply send it back into school, and we will make sure the Red Wings receive it.

## DESIGN A RED WINGS JERSEY CONTEST!